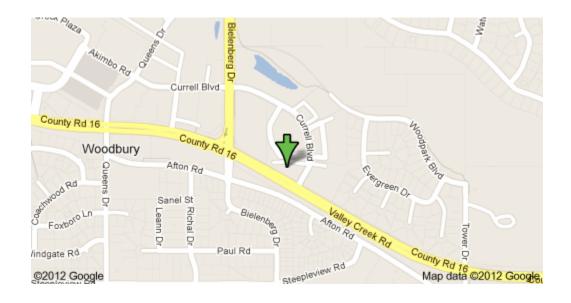

## Washington County CDA

Address: 7645 Currell Boulevard, Woodbury, MN 55125

Office Hours: Monday - Friday, 8:00am - 4:30pm

Phone: 651-458-0936 I Fax: 651-458-1696

## **NORTH**

Take 694 South after crossing I94 694 turns into 494 follow to Valley Creek Exit. Take **left** onto Valley Creek, turn **left** onto Bielenberg Dr. and **right** onto Currell Blvd. Curve around and CDA will be on your right past the post office.

## <u>SOUTH</u>

Take 494 North to Valley Creek Exit. Take right on to Valley Creek, turn **left** onto Bielenberg Dr. and **right** onto Currell Blvd. curve around and CDA will be on your right past the post office.

If coming from the east on Valley Creek, turn **right** onto Currell, then take your first **left** into our parking lot.